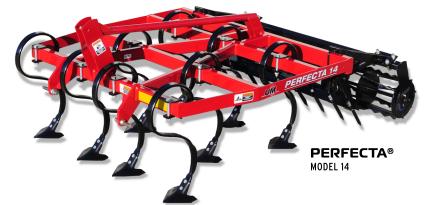

You'll save time and money by tilling, leveling and conditioning in a single pass with the **Perfecta**<sup>®</sup> field cultivator. This versatile tool is available in working widths from 3' 6" to 39' 6" and is ideal for row crops, orchards, vineyards and arena grooming. The lead S-tines cultivate from 2" to 6" deep while the tool-free adjustable leveling bar knocks down ridges and breaks clods. Trailing soil conditioning options include a basket, double basket or drum roller to make a ready-to-plant seedbed.