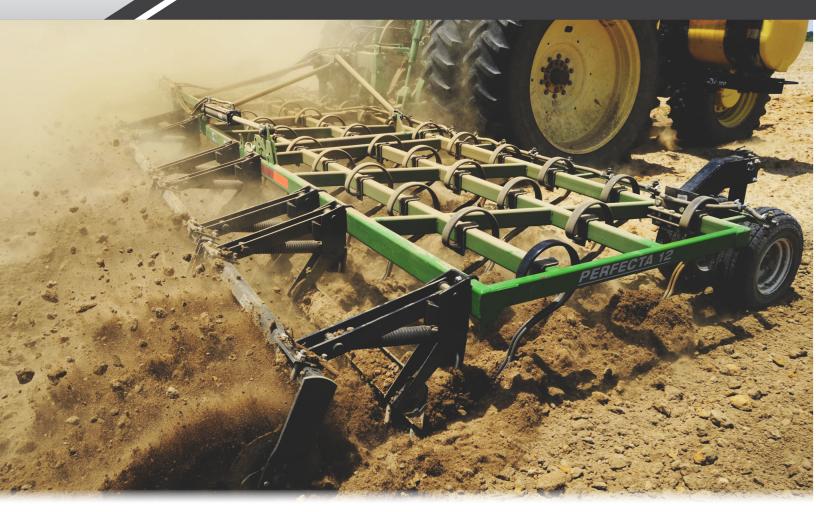

You'll save time and money by tilling, leveling and conditioning in a single pass with the **Perfecta**<sup>®</sup> field cultivator. This versatile tool is available in working widths from 3' 6" to 39' 6" and is ideal for row crops, orchards, vineyards and arena grooming. The lead S-tines cultivate from 2" to 6" deep while the tool-free adjustable leveling bar knocks down ridges and breaks clods. Trailing soil conditioning options include a basket, double basket or drum roller to make a ready-to-plant seedbed.